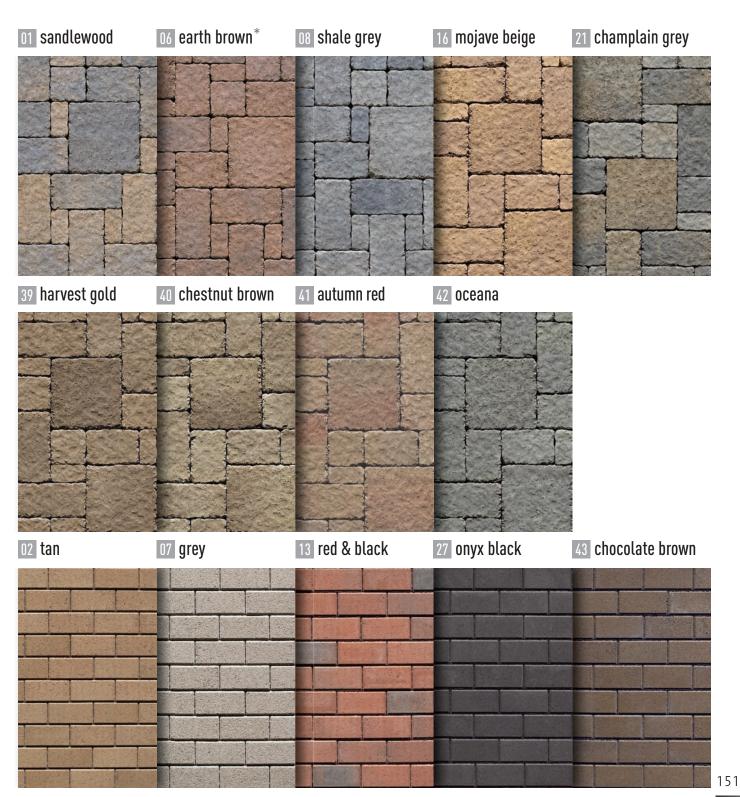

## Techo-Bloc Colors (pavers)

<sup>\*</sup> Earth brown is only available upon request.

#### COLOR

Techo-Bloc's signature pallet of natural hues creates beauty that is more than skin deep. Pigments are blended right into the mix, making pavements brilliant throughout, not just near the surface. Choose a solid color, or create a diversified look with a blend. Techo-Bloc uses thermodynamically stable iron-oxide pigments, so the color of each individual unit will not fade or wear off when exposed to the elements.

#### **COLOR VARIATION**

Comprised of natural ingredients, pavement units vary slightly in color batch depending on environmental conditions. Therefore, colors shown are approximate representations of standard colors and shouldn't be expected to be an exact match.