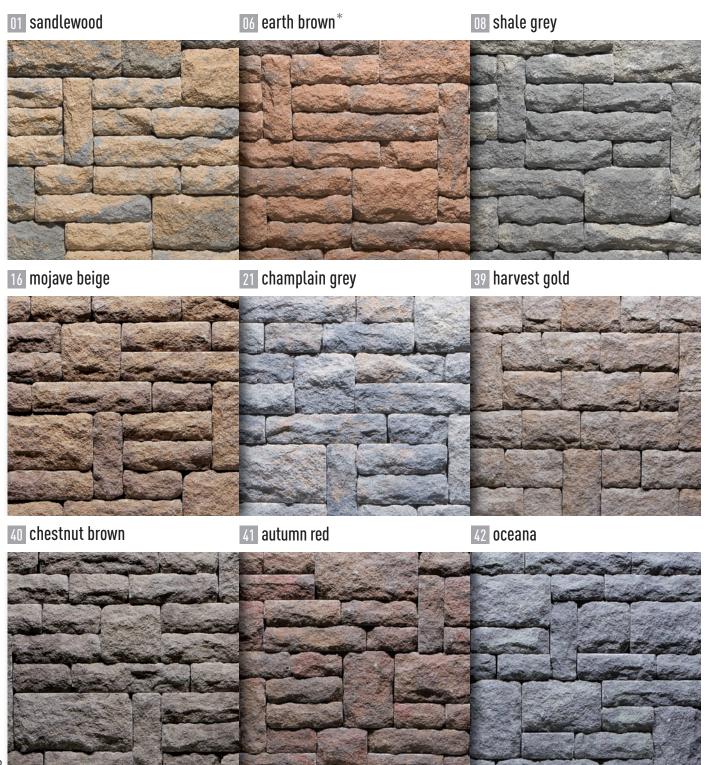

# Techo-Bloc Colors (walls)

#### COLOR

Techo-Bloc's signature pallet of natural hues creates beauty that is more than skin deep. Pigments are blended right into the mix, making pavements brilliant throughout, not just near the surface. Choose a solid color, or create a diversified look with a blend. Techo-Bloc uses thermodynamically stable iron-oxide pigments, so the color of each individual unit will not fade or wear off when exposed to the elements.

#### **COLOR VARIATION**

Comprised of natural ingredients, pavement units vary slightly in color batch depending on environmental conditions. Therefore, colors shown are approximate representations of standard colors and shouldn't be expected to be an exact match.